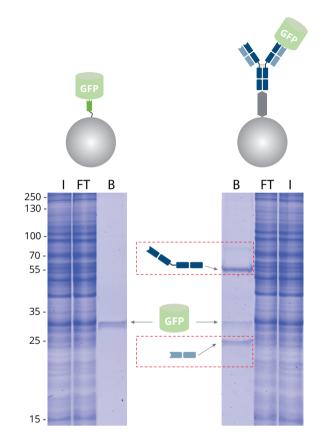

Immunoprecipitation of GFP by GFP-Trap compared with a conventional anti-GFP antibody coupled to Protein A/G beads analyzed by SDS-Page. I: Input, FT: Flow-Through, B: Bound

For more information & free sample visit our website or contact: